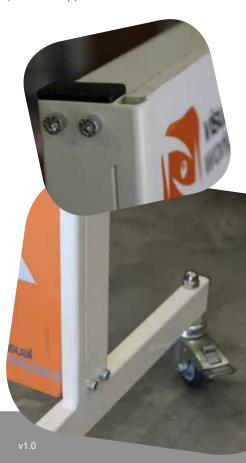

## **Parts**

- 2 vertical parts
- 2 horizontal parts
- 2 wheels including a brake
- 2 normal wheels
- 8 RVS socket screws
- 6 finish shells
- 4 bolts
- 4 screws

Coated in every RAL color available

## Quick and easy assembly

The shadow board stand will be delivered including 8 RVS socket screws to easily attach the 4 elements together. The stand are custom made which means they will be produced per piece according to the size and thickness of the TnP shadow board. The basic color will be RAL 9010 (white), but because they are tailor made they can be coated in any RAL color you wish for Because the stand consists of u-profiles it is easy to shove the board (from the top) into the stand.