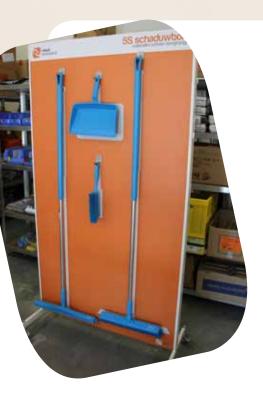

## mobile shadow board stand

he TnP mobile shadow board stand is manufactured out of metal and will be deliverd in 4 separet parts in one package. The stand consist out of 2 side pieces (vertical) and 2 carriers (horizontal). All of the separate pieces will be adjusted to the size of the shadow board.

## Quick and easy assembly

The shadow board stand will be delivered including 8 RVS socket screws to easily attach the 4 elements together. The stand are custom made which means they will be produced per piece according to the size and thickness of the TnP shadow board. The basic color will be RAL 9010 (white), but because they are tailor made they can be coated in any RAL color you wish for Because the stand consists of u-profiles it is easy to shove the board (from the top) into the stand.